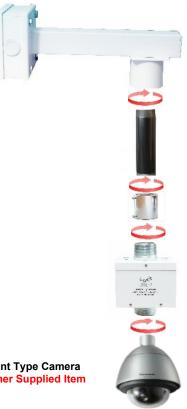

The Heavy Duty Anti-Vibration (Seismic) Adaptor for Pendant Cameras Part # NB-HDSA

Note:

The distance from the Camera Arm to the NB-HDSA can be increased by adding a pole and inserting a convertor between the NB-HDSA and pole.

Pendant Type Camera **Customer Supplied Item**