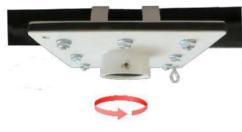

## MOUNTING A PENDANT TYPE CAMERA IN DIFFICULT INSTALLATIONS

There are different ways to mount these cameras
Each provides added Anti-Vibration Capabilities when used
with the NB-HDSA Heavy Duty Seismic Adaptor

- Beam/Girder Mounting Bracket
   Unistrut Channel Bracket
   Pole Mount Bracket
- All are finished in Weather Resistant Powder Coated Enamel Either Black or White

Heavy Duty Pole Mounting Bracket White Finish Part # NB-HDAVPM-W Size: 6.5" x 6.5"