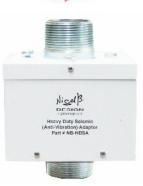

Heavy Duty Seismic Adapter Anti-Vibration White Finish Part # NB-HDSA Size: 4.25" x 4.25"

Pendant Camera (Customer Supplied)