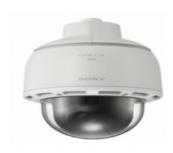

Heavy Duty Seismic Adapter Anti-Vibration White Finish Part # NB-HDSA Size: 4.25" x 4.25"

Pendant Camera (Customer Supplied)