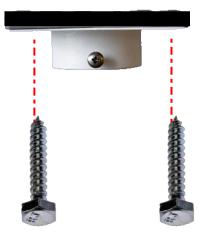

## **NB-PCP INSTRUCTIONS**

PARTS LIST FOR NB-PCP & NB-PCP-W

(1) 4" x 4" Anti-Vibration Gasket
(1) 8.32 x3 /8" Truss Head Screw
(4) 1/4" x 2" Lag Bolts

Remove plastic backing off Anti-Vibration Gasket.

> Position on ceiling and mark the ceiling where you want your anchors to go.

Pre drill your holes. Insert your anchors in the ceiling.

Place the NB-PCP on the ceiling with the gasket first

Bolt or screw in the included hardware

Designed and Manufactured in the USA by

Nigel B Design, Inc. CA USA. Tel: (818) 487-9323 Fax: (818) 766-9805 Web Site: www.nigelbdesign.com E-Mail: sales@nigelbdesign.com