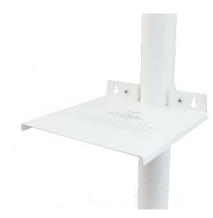

## The NB-DMSS Series

Can be Mounted to either a 1½" dia. Pole or to any Flat Surface

Platform Shelf attached to 11/2" dia Pole

**Exploded View of The Unistrut Method of Mounting the Shelf** 

**Shown Mounted to a Flat Surface** 