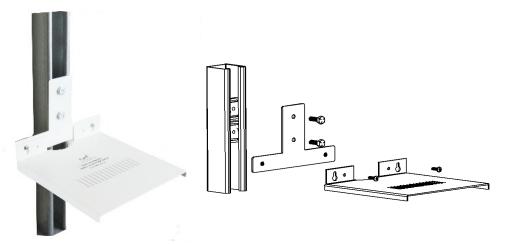

Platform Shelf attached to 11/2" dia Pole

**Exploded View of The Unistrut Method of Mounting the Shelf** 

**Shown Mounted to a Flat Surface** 