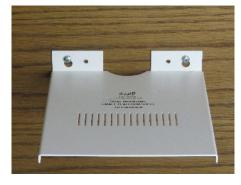

## The DMSSUS Series

Can be Mounted to either a Flat Surface or Unistrut

**Shown Mounted to a Flat Surface** 

One popular Mounting
Installation is to place the Shelf
above a Projector, providing
support for a Small Amplifier or
Similar Product.