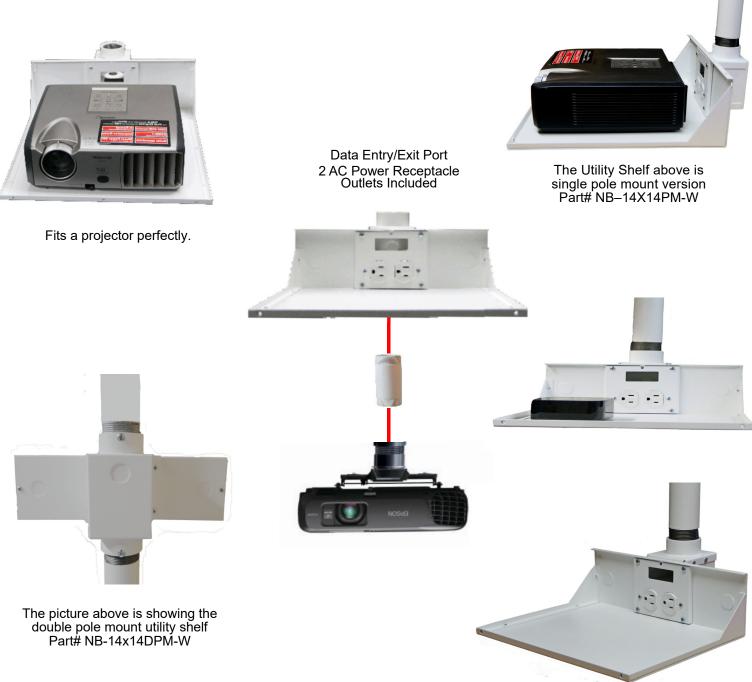

## 14" X 14" UTILITY SHELF

Built in power receptacles and an entry and exit port with all cabling hidden inside the pole.

Stock Color: White \* Black is special order

Dimensions: 14" x 14" Weight: 5 lbs. Shipping Weight: 6.5 lbs

| PART #        | DESCRIPTION                                                                  | PRICE    |
|---------------|------------------------------------------------------------------------------|----------|
| NB-14X14PM-W  | White Finish 14" X 14" Utility Shelf Pole Mount with Power Receptacle        | \$254.95 |
| NB-14X14DPM-W | White Finish 14" X 14" Utility Shelf Double Pole Mount with Power Receptacle | \$269.95 |