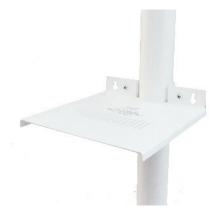

## The DMSSUS Series

Can be Mounted to either a Flat Surface or Unistrut

**Shown Mounted to a Flat Surface** 

One popular Mounting Installation is to place the Shelf above a Projector, providing support for a Small Amplifier or Similar Product.