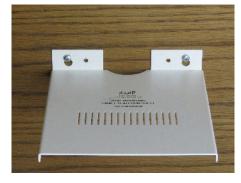

## **DUAL MOUNTING SMALL PLATFORM SHELF**

Simple to Install with a Generous Sized Platform of 6" x 6" and a Carrying Capacity of 25 lbs. Each Dual Mounting Platform, can be mounted two different ways, depending on the user's needs

## The NB-DMSS Series

Can be Mounted to either a 1½" dia. Pole or to any Flat Surface