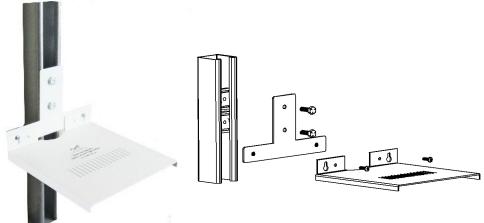

Platform Shelf attached to 11/2" dia Pole

Exploded View of The Unistrut Method of Mounting the Shelf

**Shown Mounted to a Flat Surface** 