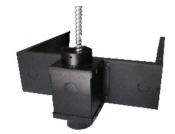

Cable Entry & Exit Points

Rear View of Junior Plenum Equipment Box with Double Pole Mount Fitting

All Plenum Boxes come with Alternate Conduit Access Points

The Top Half of the Unistrut® Mounting Bracket accepts ANY Standard 1 5/8" Channel or Strut while the lower section accepts a 1-½" Pole allowing attachment to a Projector or other Pole Equipment

The Double Pole Mount Fitting allows easy connection to a Projector or other Pole Mounting Device using (1) Upper 1½"dia Pole and (1) Lower Pole

Pole Mount Version

Junior Plenum Equipment Enclosure

| PART#       | Description                                                                    | List Price |
|-------------|--------------------------------------------------------------------------------|------------|
| NB-JEE-USPM | Junior Plenum Equipment Enclosure with Upper Unistrut/Lower Pole Mount Fitting | \$333.95   |
| NB-JEE-DPM  | Junior Plenum Equipment Enclosure with Double Pole Mount Fitting               | \$333.95   |