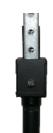

Unistrut Version
Junior Plenum Equipment Enclosure

Cable Entry & Exit Points

Rear View of Junior Plenum Equipment Box with Double Pole Mount Fitting

All Plenum Boxes come with Alternate Conduit Access Points

The Top Half of the Unistrut® Mounting Bracket accepts ANY Standard 1 5/8" Channel or Strut while the lower section accepts a 1-½" Pole allowing attachment to a Projector or other Pole Equipment