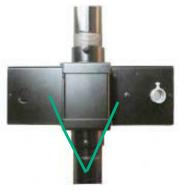

Cable Entry & Exit Points

Rear View of Junior Plenum Equipment Box with Double Pole Mount Fitting

All Plenum Boxes come with Alternate Conduit Access Points

The Top Half of the Unistrut® Mounting Bracket accepts ANY Standard 1 5/8" Channel or Strut while the lower section accepts a 1-½" Pole allowing attachment to a Projector or other Pole Equipment

The Double Pole Mount Fitting allows easy connection to a Projector or other Pole Mounting Device using (1) Upper 1½"dia Pole and (1) Lower Pole

Pole Mount Version

Junior Plenum Equipment Enclosure

| PART#       | Description                                                                    | List Price |
|-------------|--------------------------------------------------------------------------------|------------|
| NB-JEE-USPM | Junior Plenum Equipment Enclosure with Upper Unistrut/Lower Pole Mount Fitting | \$333.95   |
| NB-JEE-DPM  | Junior Plenum Equipment Enclosure with Double Pole Mount Fitting               | \$333.95   |