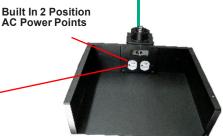

### **ROUTING POWER & DATA CABLES**

The Preferred method is to run all Power and Data Cables inside the Pipe or Unistrut Channel

> New Space saving Data/ Power Panel allow both Data and Power to enter the Enclosure without being seen