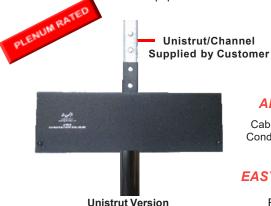

#### PERFECT FOR ELECTRICIANS AND INSTALLERS

In fact anyone who requires Equipment to be installed above the Ceiling Space will find it is extremely easy to attach the Junior Equipment Enclosure to any Unistrut® type Channel/Unistrut or to any 1 1/2" dia Pole.

Unistrut Version
Junior Plenum Equipment Enclosure

# Generous Sized Interior Internal Size: 12" w x 10" d x 3 ½" h