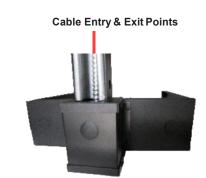

Cable Entry & Exit Points

Rear View of Junior Plenum Equipment Box with Double Pole Mount Fitting

All Plenum Boxes come with Alternate Conduit Access Points

The Top Half of the Unistrut® Mounting Bracket accepts ANY Standard 1 5/8" Channel or Strut while the lower section accepts a 1-½" Pole allowing attachment to a Projector or other Pole Equipment

The Double Pole Mount Fitting allows easy connection to a Projector or other Pole Mounting Device using (1) Upper 1½"dia Pole and (1) Lower Pole

Pole Mount Version

Junior Plenum Equipment Enclosure

| PART#       | Description                                                                    | List Price |
|-------------|--------------------------------------------------------------------------------|------------|
| NB-JEE-USPM | Junior Plenum Equipment Enclosure with Upper Unistrut/Lower Pole Mount Fitting | \$333.95   |
| NB-JEE-DPM  | Junior Plenum Equipment Enclosure with Double Pole Mount Fitting               | \$333.95   |