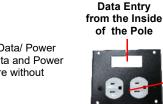

### **ROUTING POWER & DATA CABLES**

The Preferred method is to run all Power and Data Cables inside the Pipe or Unistrut Channel

> New Space saving Data/ Power Panel allow both Data and Power to enter the Enclosure without being seen